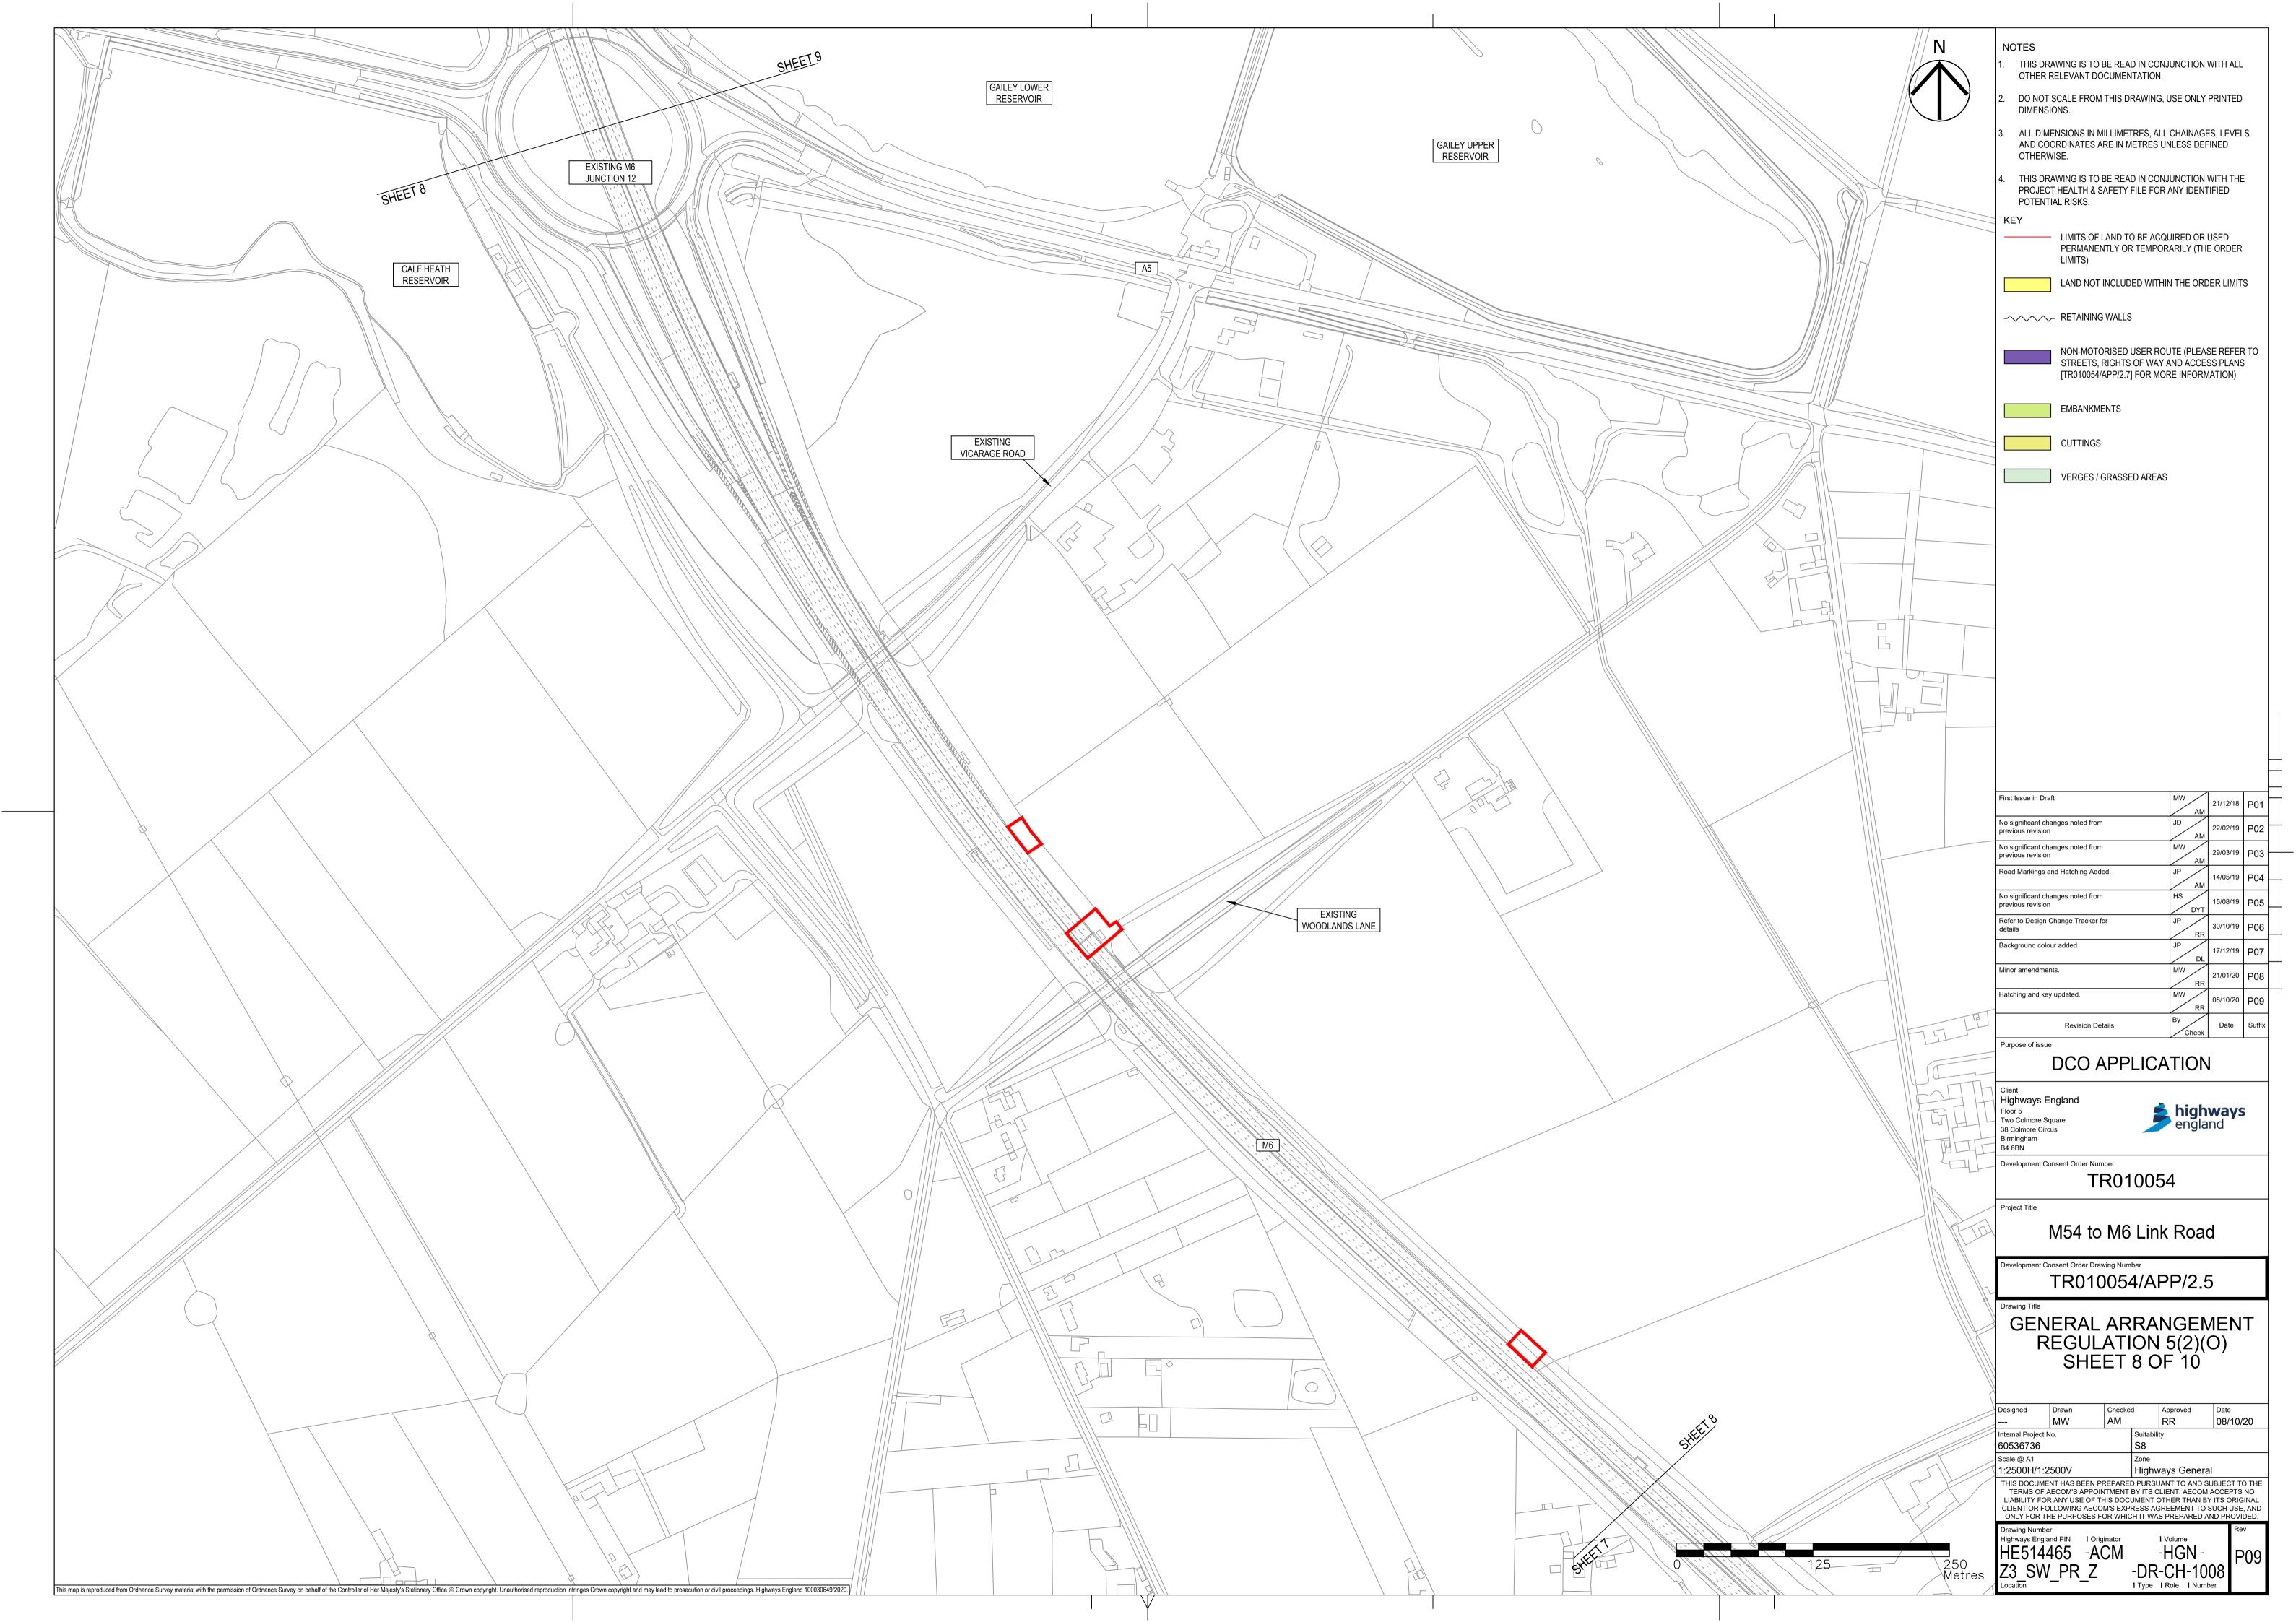

| M     RR     08/10/20       Suitability     S8       Zone     Highways General       ARED PURSUANT TO AND SUBJECT TO THE       ENT BY ITS CLIENT. AECOM ACCEPTS NO       DOCUMENT OTHER THAN BY ITS ORIGINAL       EXPRESS AGREEMENT TO SUCH USE, AND       WHICH IT WAS PREPARED AND PROVIDED.       or     I Volume       M     -HGN -                                                            |  |