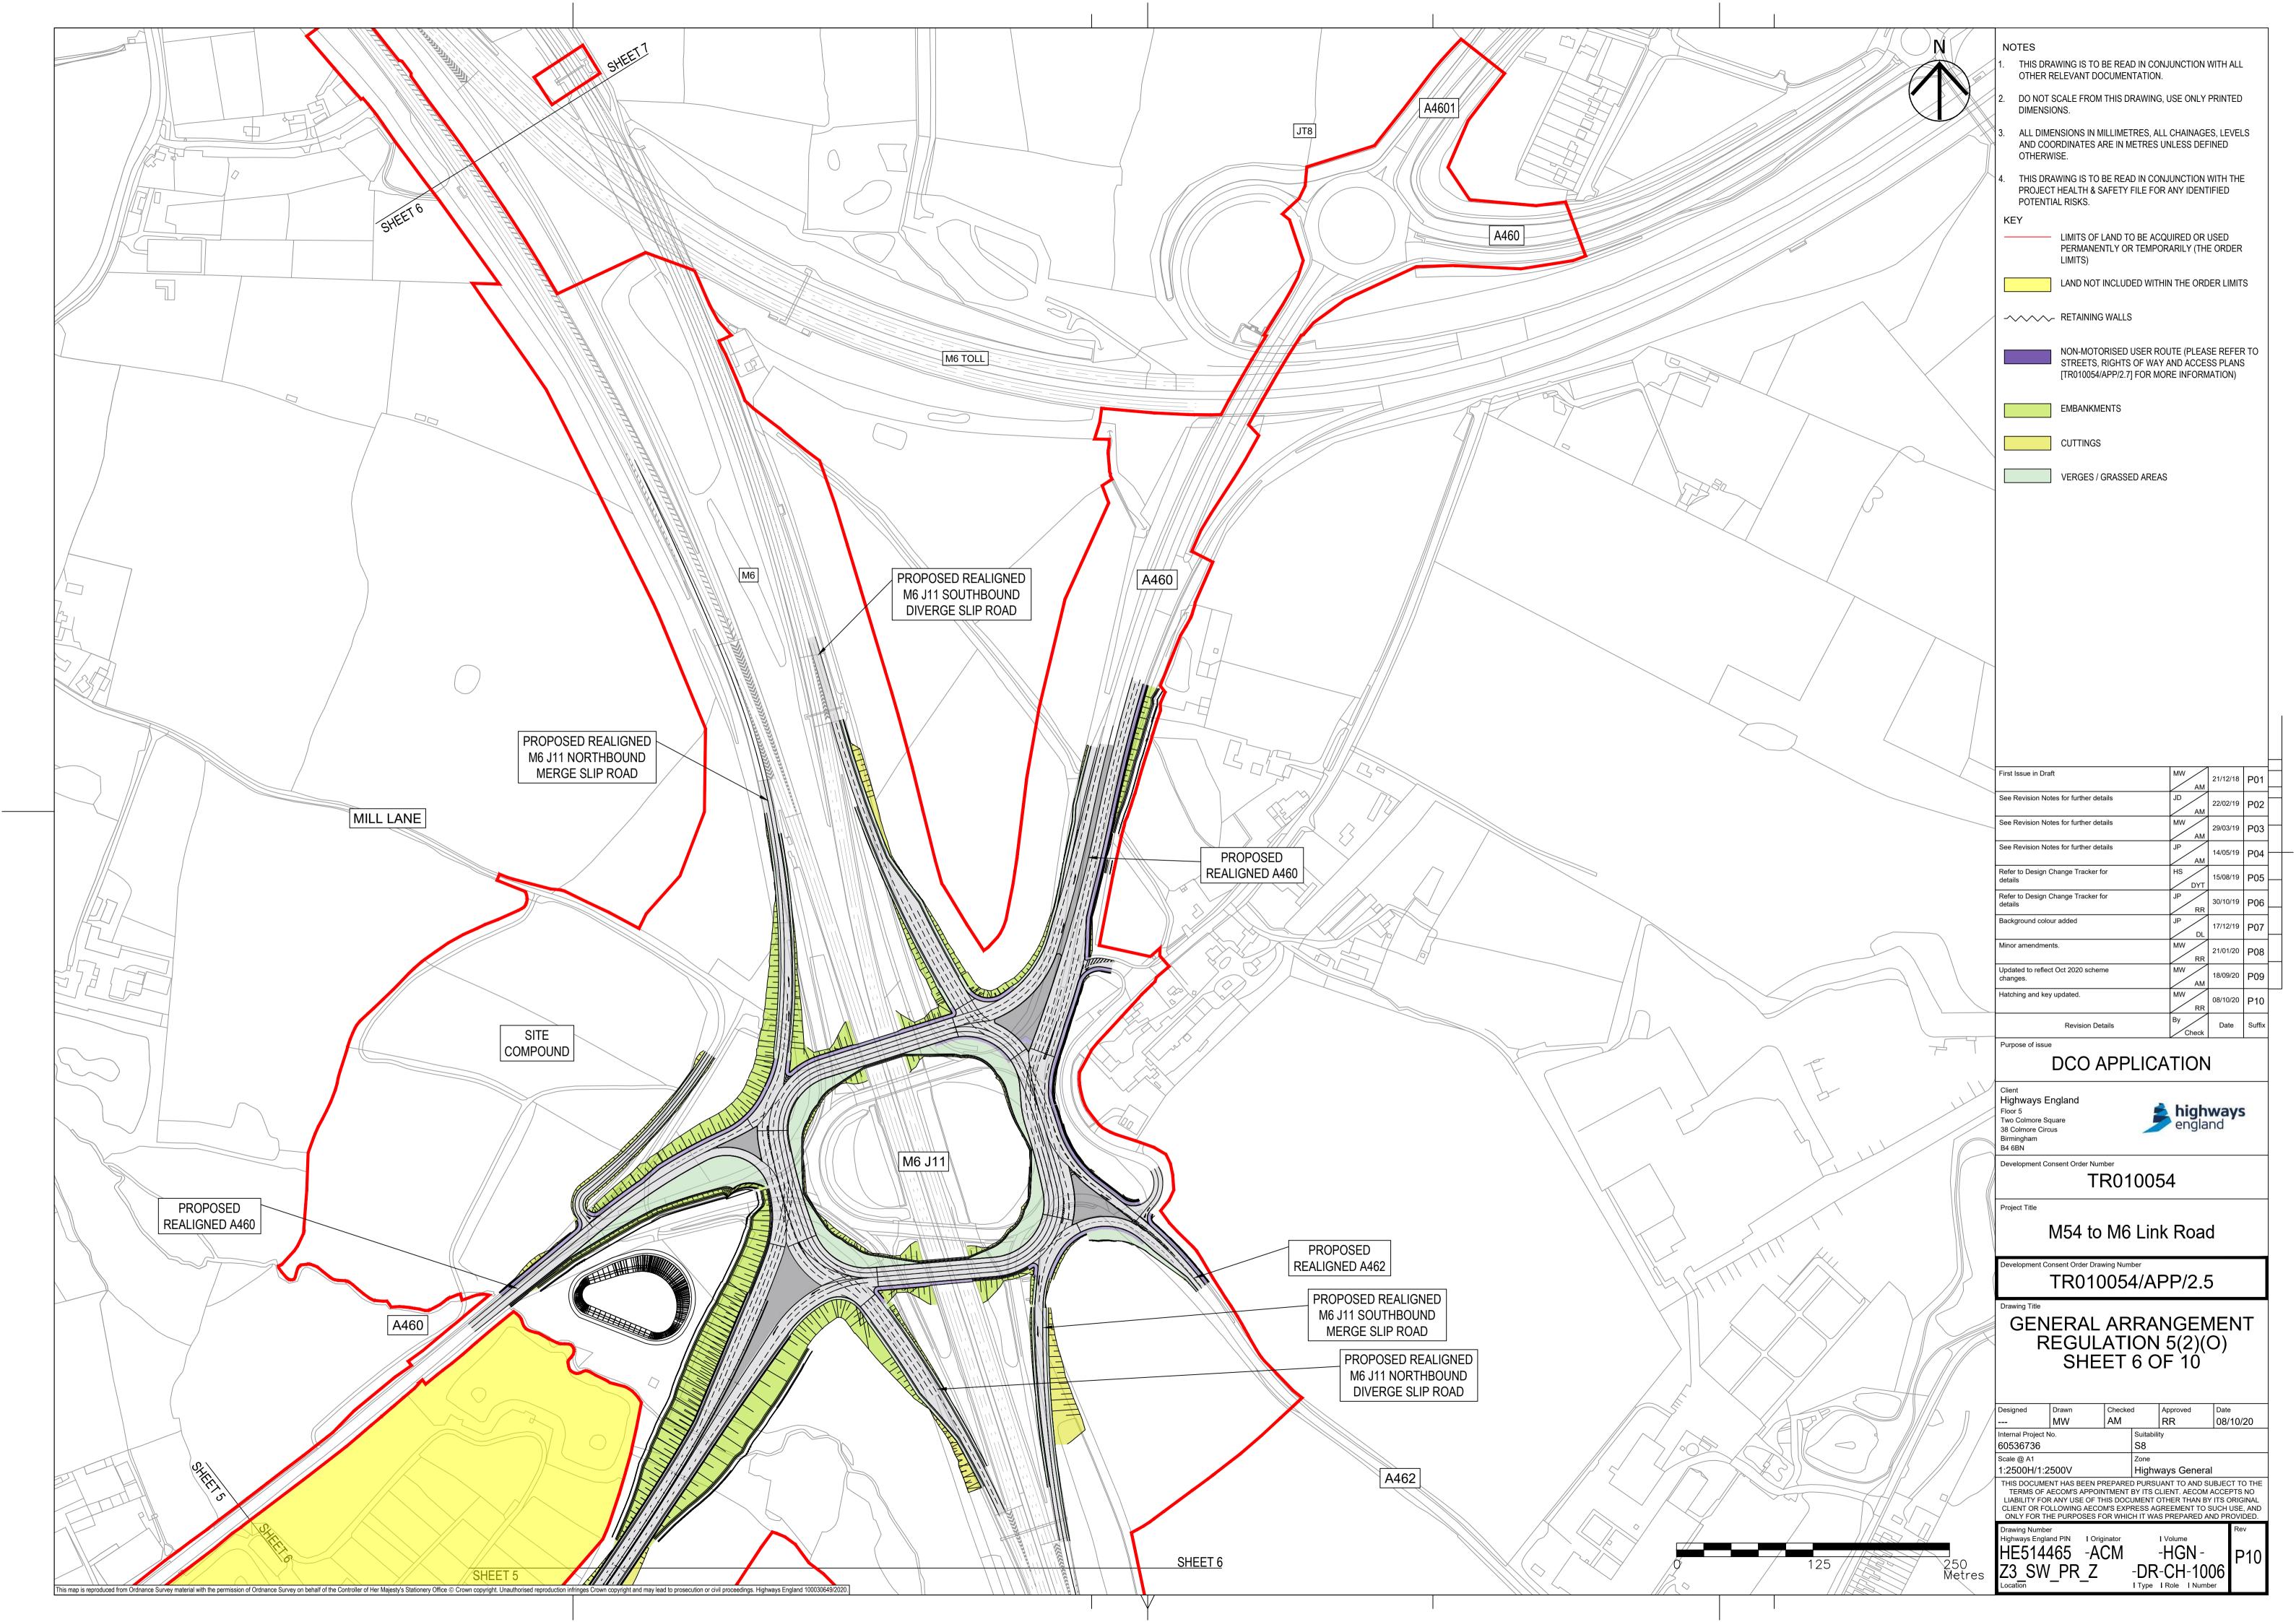

|  |
| 125<br>Metres | HE514465 -ACM -HGN-<br>Z1_SW_PR_Z -DR-CH-1002                                                                                                                                                                                                                                                                                                           | P09                |  |
| Mettes        | Location I Type I Role I Number                                                                                                                                                                                                                                                                                                                         |                    |  |











|