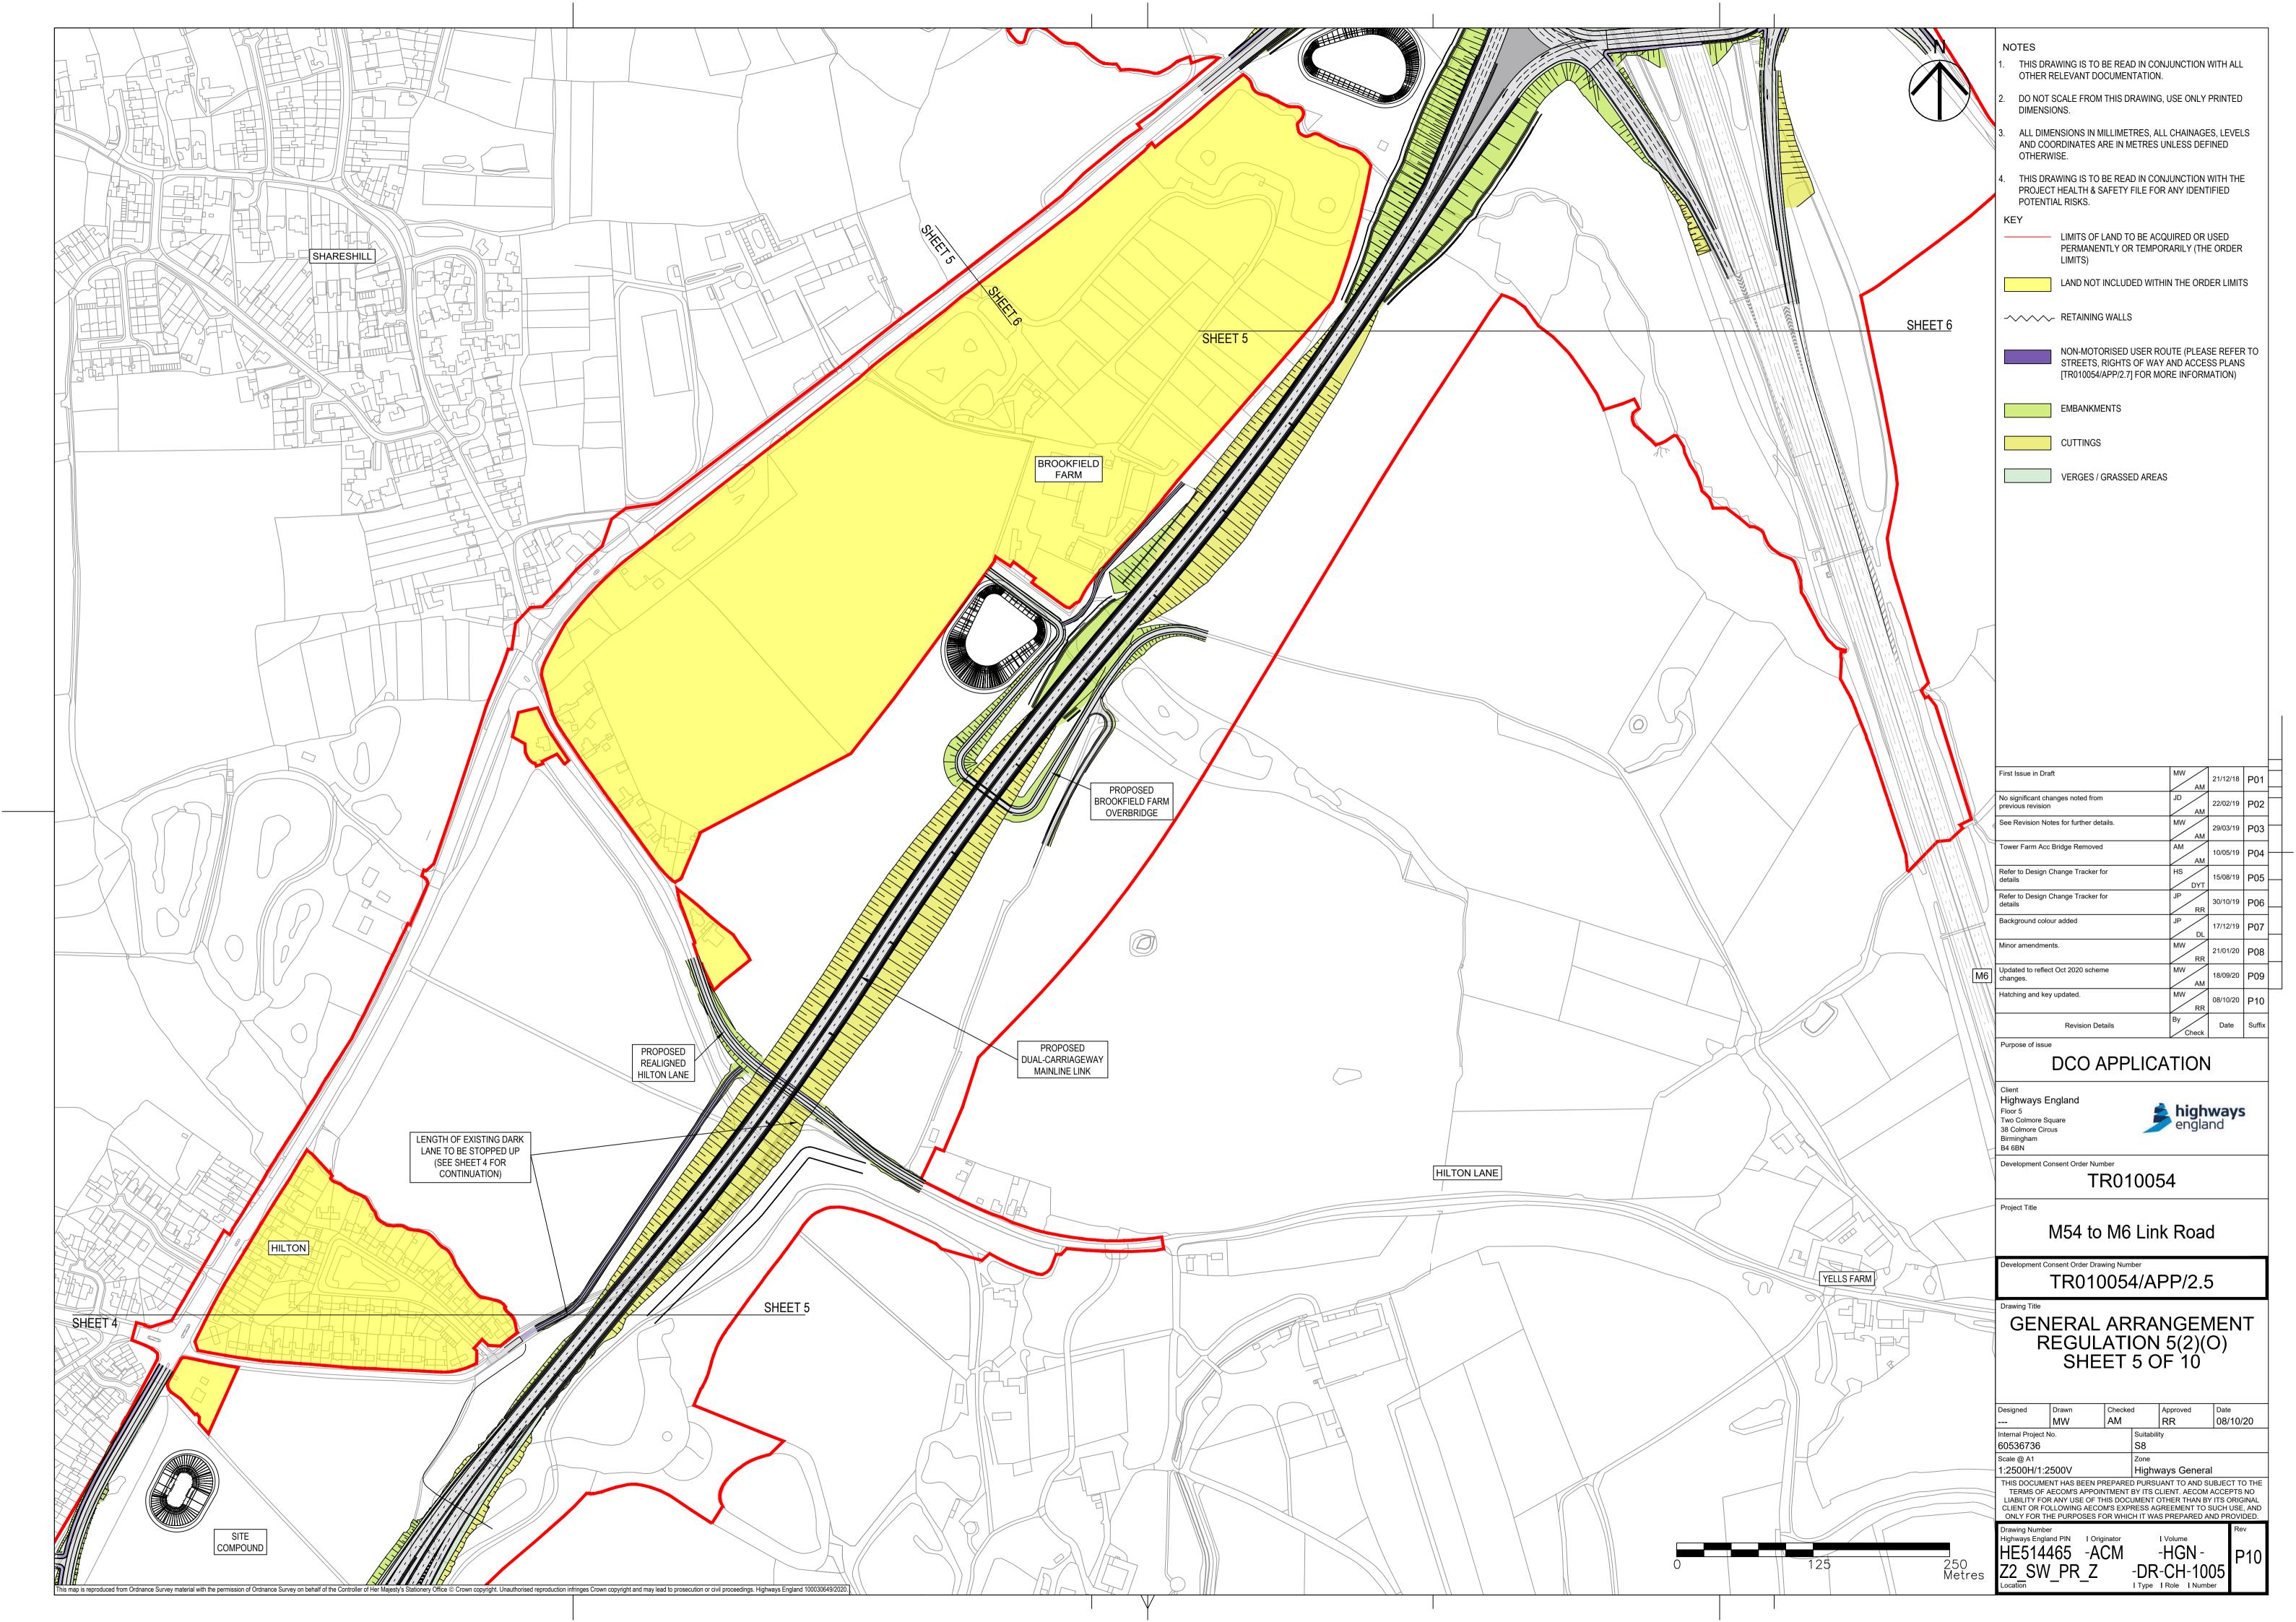

|  |
| 125<br>Metres | HE514465 -ACM -HGN-<br>Z1_SW_PR_Z -DR-CH-1002                                                                                                                                                                                                                                                                                                           | P09                |  |
| Mettes        | Location I Type I Role I Number                                                                                                                                                                                                                                                                                                                         |                    |  |











|